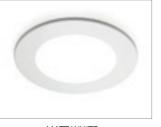

## Materials:

thermoplastic polymers, polycarbonate **Finishes:** black, chrome plated, aluminium,

satin nickel, matt white

Light source:

twin LED module **Connector:** 

Micro24

Wiring:

•••••••

| Finish        |
|---------------|
| black         |
| chrome plated |
| aluminium     |
| satin nickel  |
| matt white    |
|               |

Tunable White (TWA) luminaires of the D-MOTION collection allow the static or dynamic colour temperature selection (2700 - 4000 K) by a remote selector supplied separately.

## FINISHES

TWA

BLACK

SATIN NICKEL

CHROME PLATED

MATT WHITE

ALUMINIUM