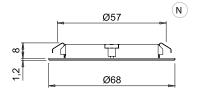

ATOM TWA is a luminaire belonging to the new D-MOTION collection.

CONVERTER AND TWA SELECTOR NOT INCLUDED. TO BE ORDERED SEPARATELY.

| $(\mathbf{N})$ | This drawing shows the spotlight's   |
|----------------|--------------------------------------|
| (N)            | overall dimensions. See installation |
|                | manual for more details.             |