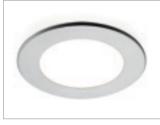

## Materials:

thermoplastic polymers, polycarbonate **Finishes:** black, chrome plated, aluminium,

satin nickel, matt white

Light source:

twin LED module **Connector:** 

Micro24

Wiring:

•••••••

| Finish        |
|---------------|
| black         |
| chrome plated |
| aluminium     |
| satin nickel  |
| matt white    |
|               |

Tunable White (TWA) luminaires of the D-MOTION collection allow the static or dynamic colour temperature selection (2700 - 4000 K) by a remote selector supplied separately.

## FINISHES

TWA

BLACK

SATIN NICKEL

CHROME PLATED

MATT WHITE

ALUMINIUM