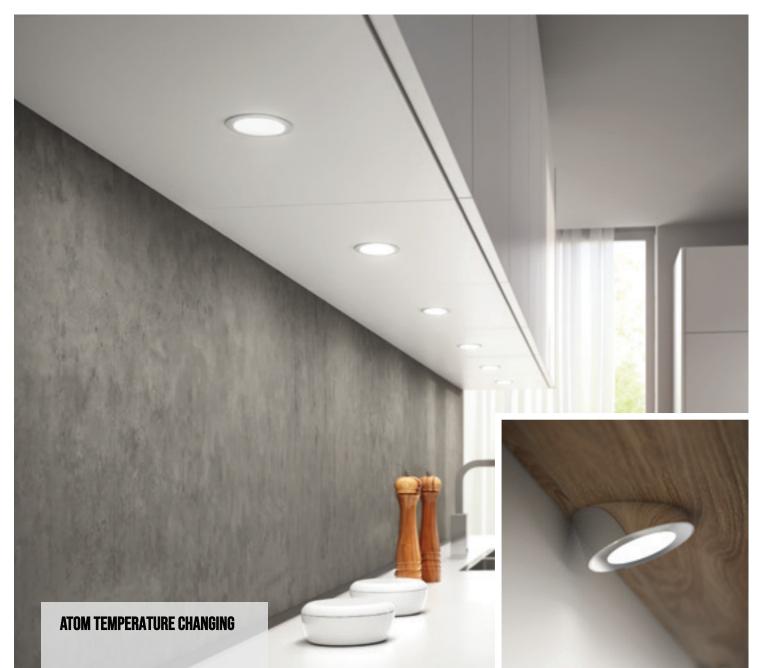

## **ATOM TEMPERATURE CHANGING**

2000mm Application type:

universal Installation:

recessed and on surface

P PRODUCT PREVIEW. PROVISIONAL TECHNICAL AND PHOTOMETRIC DATA. ATOM TEMPERATURE CHANGING is a spotlight designed for recessed installation for Ø57 mm hole with just 8 mm depth integrating a twin LED cluster (2700 – 4000 K) with diffused light projection and LGP (Light Guide Plate) diffuser that cancels the dot effect. ATOM TEMPERATURE CHANGING is configured with two-pole cable, Micro24 connector, **TWA (Tunable White)** used for static or dynamic colour temperature selection with remote selector supplied separately.

ATOM TWA is a luminaire belonging to the new D-MOTION collection.

CONVERTER AND TWA SELECTOR NOT INCLUDED. TO BE ORDERED SEPARATELY.

| $(\mathbf{N})$ | This drawing shows the spotlight's   |
|----------------|--------------------------------------|
| (N)            | overall dimensions. See installation |
|                | manual for more details.             |