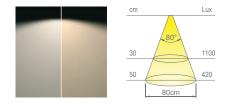

2000mm Application type:

universal Installation:

recessed and on surface

P PRODUCT PREVIEW. PROVISIONAL TECHNICAL AND PHOTOMETRIC DATA. ATOM TEMPERATURE CHANGING is a spotlight designed for recessed installation for Ø57 mm hole with just 8 mm depth integrating a twin LED cluster (2700 – 4000 K) with diffused light projection and LGP (Light Guide Plate) diffuser that cancels the dot effect. ATOM TEMPERATURE CHANGING is configured with two-pole cable, Micro24 connector, **TWA (Tunable White)** used for static or dynamic colour temperature selection with remote selector supplied separately.

ATOM TWA is a luminaire belonging to the new D-MOTION collection.

CONVERTER AND TWA SELECTOR NOT INCLUDED. TO BE ORDERED SEPARATELY.

| $(\mathbf{N})$ | This drawing shows the spotlight's   |
|----------------|--------------------------------------|
| (N)            | overall dimensions. See installation |
|                | manual for more details.             |