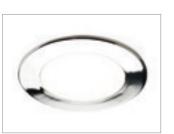

## Materials:

thermoplastic polymers, polycarbonate **Finishes:** black, chrome plated, aluminium,

satin nickel, matt white

Light source:

twin LED module **Connector:** 

Micro24

Wiring:

•••••••

| Finish        |
|---------------|
| black         |
| chrome plated |
| aluminium     |
| satin nickel  |
| matt white    |
|               |

Tunable White (TWA) luminaires of the D-MOTION collection allow the static or dynamic colour temperature selection (2700 - 4000 K) by a remote selector supplied separately.

## FINISHES

TWA

BLACK

SATIN NICKEL

CHROME PLATED

MATT WHITE

ALUMINIUM